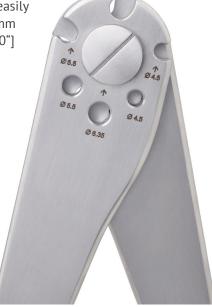

Rod cut by standard pinching-type rod cutter

Rod cut by ORLOS Silicone In Situ Cutter

The ORLOS Rod Shears easily cuts: 4.5mm [.177"], 5.5mm [.217"] and 6.35mm [.250"] diameter pins and rods.