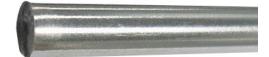

Rod cut by standard pinching-type rod cutter

Rod cut by ORLOS Silicone In Situ Cutter

The ORLOS Rod Shears easily cuts: 4.5mm [.177"], 5.5mm [.217"] and 6.35mm [.250"] diameter pins and rods.