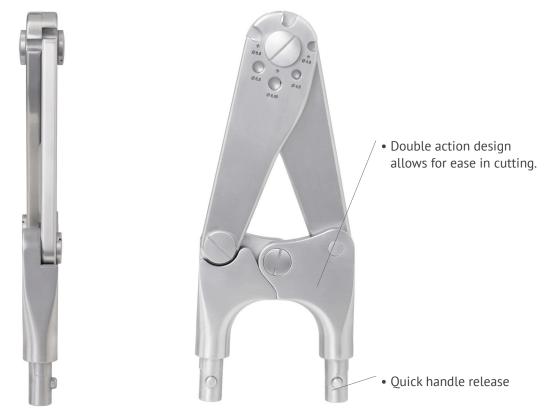

## ORLOS SILICONE IN SITU ROD SHEAR CUTTER, WITH DETACHABLE HANDLES, OAL=57CM 30-136.57

• Rods are sheared, leaving a smooth and clean surface rather than a sharp, jagged, burr - like surface common when using a standard pinching - type rod cutter.

## ORLOS SILICONE IN SITU ROD SHEAR CUTTER, WITH DETACHABLE HANDLES, OAL=57CM 30-136.57

detached view

• Available with detachable handles.

• Note: Instrument is not designed to be used inside the patient's body.