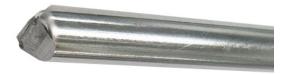

Rod cut by standard pinching-type rod cutter

Rod cut by ORLOS Silicone In Situ Cutter

The ORLOS Rod Shears easily cuts: 4.5mm [.177"], 5.5mm [.217"] and 6.35mm [.250"] diameter pins and rods.