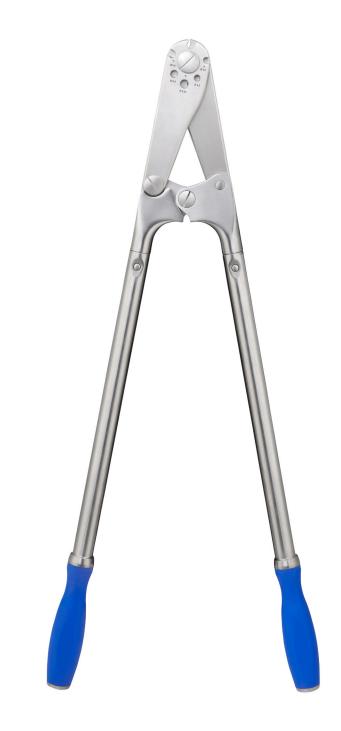

## ORLOS SILICONE IN SITU ROD SHEAR CUTTER, WITH DETACHABLE HANDLES, OAL=57CM 30-136.57

• Rods are sheared, leaving a smooth and clean surface rather than a sharp, jagged, burr - like surface common when using a standard pinching - type rod cutter.

## ORLOS SILICONE IN SITU ROD SHEAR CUTTER, WITH DETACHABLE HANDLES, OAL=57CM 30-136.57

detached view

• Available with detachable handles.

• Note: Instrument is not designed to be used inside the patient's body.